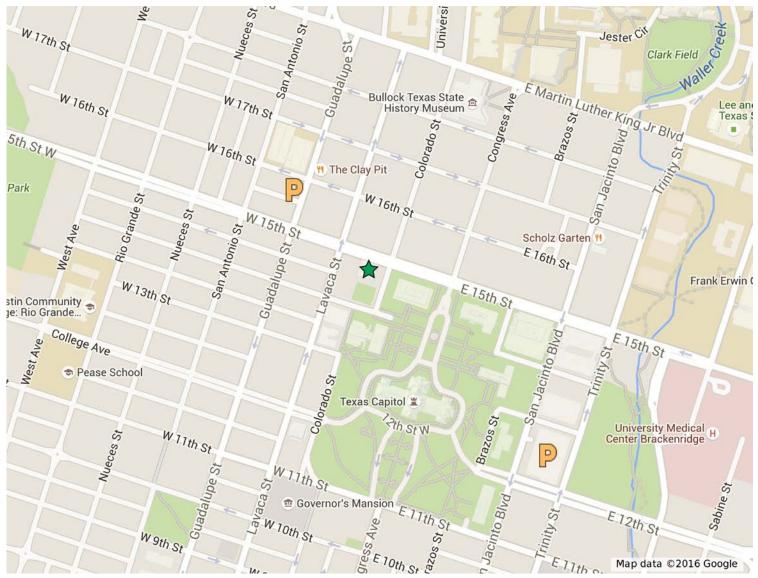

## Alternative Parking Map for Attending Events at the Texas Law Center

Texas Law Center 512-427-1463 1414 Colorado Street

Moody Bank/Deloitte Garage 512-320-8900 400 West 15th Street Enter on Guadalupe at the corner of 16th Street \$20 per day maximum

Capitol Visitors Parking Garage 512-305-8400 1201 San Jacinto Boulevard (between 12th and 13th Streets) \$12 per day maximum

The Texas Law Center does not have visitor parking in the underground garage.\* Please make plans to park at the Moody Bank/Deloitte Garage or the Capitol Visitors Garage. Thank you!